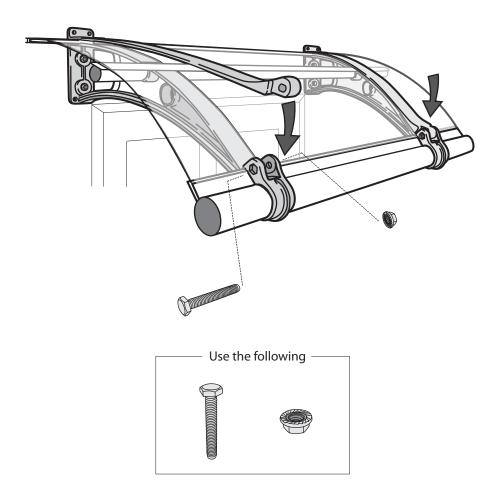

#### 10 Bolt on Bracket to hold bars and Polycarbonate Sheet -

Align the Polycarbonate sheet and bars **before** bolting on brackets