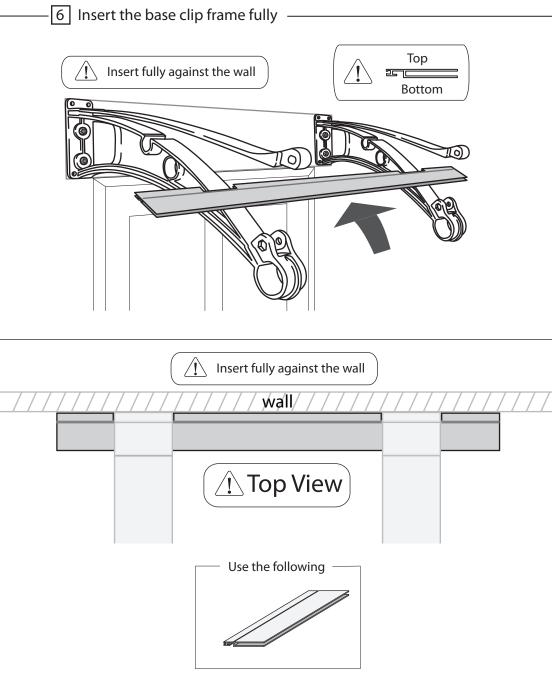

bly and use of this product. This product is intended for normal residential use only. Do not use this product for any application that is not recommended in these instructions or building codes in effect in location where this product will be used. Alway take care and use appropriate safety equipment (including eye protection) when assembling or installing this product.

(0)



 Use a bit whose diameter equals the anchor diameter.
Determine proper size bit for anchor used.
Drill hole to any depth exceeding minimum embedment. Clean hole.



 Insert assembled anchor into hole, so that washer or head is flush with materials to be fastened. \*DO NOT unscrew the head. Insert it as is. If it is stiff, use rubber hammer to insert.



3. Expand anchor by tightening nut or head 2 to 3 turns.











#### 9 Close the brackets —

Align the Polycarbonate sheet and bars **before** bolting brackets



#### 10 Bolt on Bracket to hold bars and Polycarbonate Sheet -

Align the Polycarbonate sheet and bars **before** bolting on brackets













# **CANOFIX**<sup>®</sup>

address : Unit11, 1 Talavera Road, Macquarie Park NSW 2113 email : canofix.au@gmail.com tel : 02 8188 0882 mobile : 0404 834 910