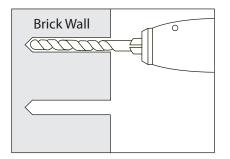

(0)

 Use a bit whose diameter equals the anchor diameter.
Determine proper size bit for anchor used.
Drill hole to any depth exceeding minimum embedment. Clean hole.

 Insert assembled anchor into hole, so that washer or head is flush with materials to be fastened. \*DO NOT unscrew the head. Insert it as is. If it is stiff, use rubber hammer to insert.