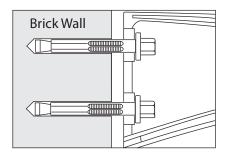

y to you, any other person or any property resulting from the improper handling, storage, installation, assembly or use of this product, or the failure to follow Canofix Canada Inc. written instructions regarding the handling, storage, installation, assembly and use of this product. This product is intended for normal residential use only. Do not use this product for any application that is not recommended in these instructions or building codes in effect in location where this product will be used. Alway take care and use appropriate safety equipment (including eye protection) when assembling or installing this product.

(0)



 Use a bit whose diameter equals the anchor diameter.
Determine proper size bit for anchor used.
Drill hole to any depth exceeding minimum embedment. Clean hole.



 Insert assembled anchor into hole, so that washer or head is flush with materials to be fastened. \*DO NOT unscrew the head. Insert it as is. If it is stiff, use rubber hammer to insert.



3. Expand anchor by tightening nut or head 2 to 3 turns.











#### 9 Close the brackets —

Align the Polycarbonate sheet and bars **before** bolting brackets



#### 10 Bolt on Bracket to hold bars and Polycarbonate Sheet -

Align the Polycarbonate sheet and bars **before** bolting on brackets













# **CANOFIX**<sup>®</sup>

address : Unit11, 1 Talavera Road, Macquarie Park NSW 2113 email : canofix.au@gmail.com tel : 02 8188 0882 mobile : 0404 834 910