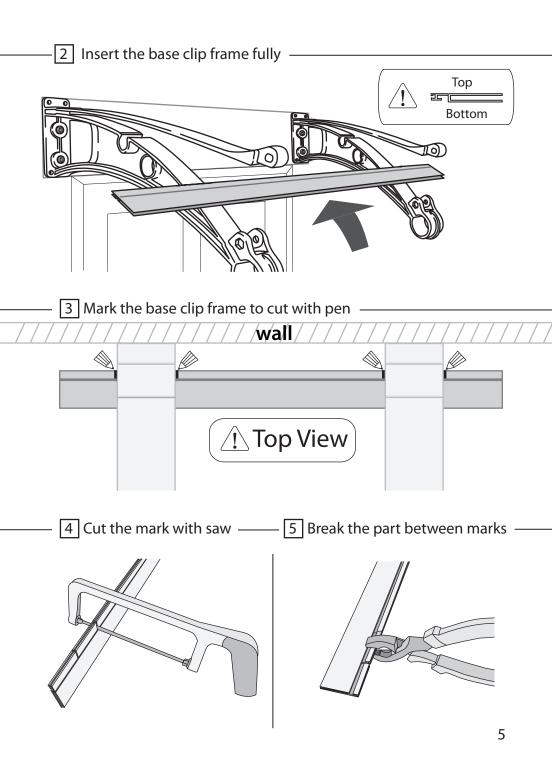

embly and use of this product. This product is intended for normal residential use only. Do not use this product for any application that is not recommended in these instructions or building codes in effect in location where this product will be used. Alway take care and use appropriate safety equipment (including eye protection) when assembling or installing this product.

(0)



 Use a bit whose diameter equals the anchor diameter.
Determine proper size bit for anchor used.
Drill hole to any depth exceeding minimum embedment. Clean hole.



 Insert assembled anchor into hole, so that washer or head is flush with materials to be fastened. \*DO NOT unscrew the head. Insert it as is. If it is stiff, use rubber hammer to insert.



3. Expand anchor by tightening nut or head 2 to 3 turns.











#### 9 Close the brackets —

Align the Polycarbonate sheet and bars **before** bolting brackets



#### 10 Bolt on Bracket to hold bars and Polycarbonate Sheet -

Align the Polycarbonate sheet and bars **before** bolting on brackets













# **CANOFIX**<sup>®</sup>

address : Unit11, 1 Talavera Road, Macquarie Park NSW 2113 email : canofix.au@gmail.com tel : 02 8188 0882 mobile : 0404 834 910