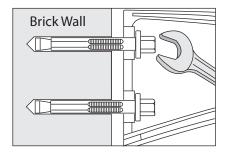

(0)

 Use a bit whose diameter equals the anchor diameter.
Determine proper size bit for anchor used.
Drill hole to any depth exceeding minimum embedment. Clean hole.

 Insert assembled anchor into hole, so that washer or head is flush with materials to be fastened. \*DO NOT unscrew the head. Insert it as is. If it is stiff, use rubber hammer to insert.

3. Expand anchor by tightening nut or head 2 to 3 turns.