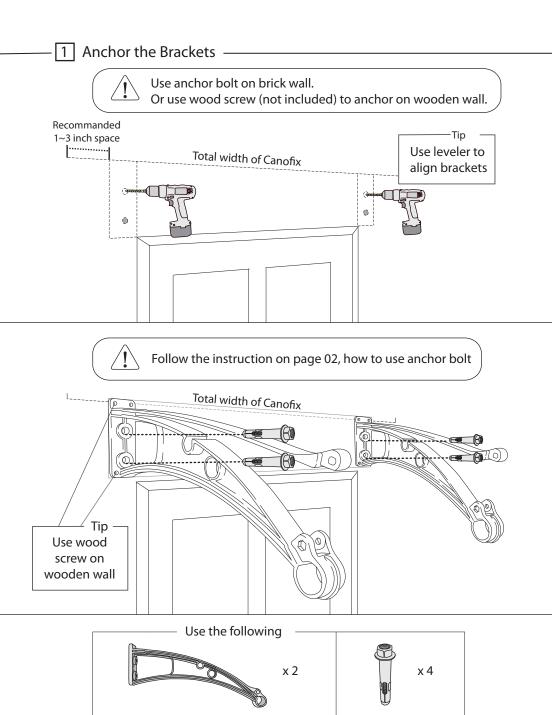

(0)

 Use a bit whose diameter equals the anchor diameter.
Determine proper size bit for anchor used.
Drill hole to any depth exceeding minimum embedment. Clean hole.

 Insert assembled anchor into hole, so that washer or head is flush with materials to be fastened. \*DO NOT unscrew the head. Insert it as is. If it is stiff, use rubber hammer to insert.

3. Expand anchor by tightening nut or head 2 to 3 turns.