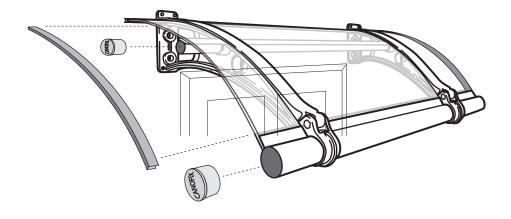

#### 9 Close the brackets —

Align the Polycarbonate sheet and bars **before** bolting brackets

#### 10 Bolt on Bracket to hold bars and Polycarbonate Sheet -

Align the Polycarbonate sheet and bars **before** bolting on brackets