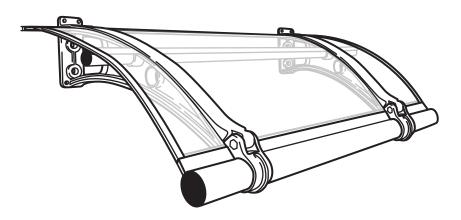

#### 9 Close the brackets —

Align the Polycarbonate sheet and bars **before** bolting brackets

#### 10 Bolt on Bracket to hold bars and Polycarbonate Sheet -

Align the Polycarbonate sheet and bars **before** bolting on brackets