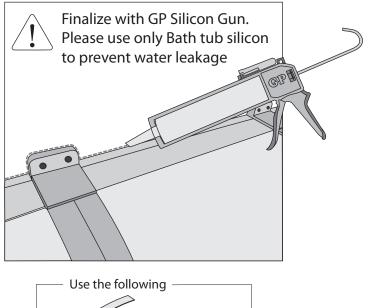

. Alway take care and use appropriate safety equipment (including eye protection) when assembling or installing this product.

(0)



 Use a bit whose diameter equals the anchor diameter.
Determine proper size bit for anchor used.
Drill hole to any depth exceeding minimum embedment. Clean hole.



 Insert assembled anchor into hole, so that washer or head is flush with materials to be fastened. \*DO NOT unscrew the head. Insert it as is. If it is stiff, use rubber hammer to insert.



3. Expand anchor by tightening nut or head 2 to 3 turns.











#### 9 Close the brackets —

Align the Polycarbonate sheet and bars **before** bolting brackets



#### 10 Bolt on Bracket to hold bars and Polycarbonate Sheet -

Align the Polycarbonate sheet and bars **before** bolting on brackets













# **CANOFIX**<sup>®</sup>

address : Unit11, 1 Talavera Road, Macquarie Park NSW 2113 email : canofix.au@gmail.com tel : 02 8188 0882 mobile : 0404 834 910