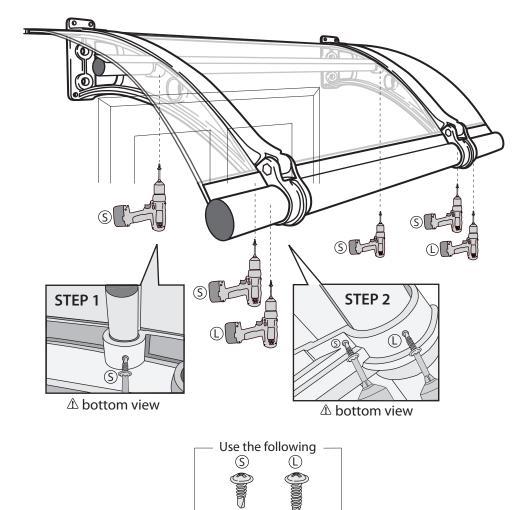

#### 9 Close the brackets —

Align the Polycarbonate sheet and bars **before** bolting brackets

#### 10 Bolt on Bracket to hold bars and Polycarbonate Sheet -

Align the Polycarbonate sheet and bars **before** bolting on brackets