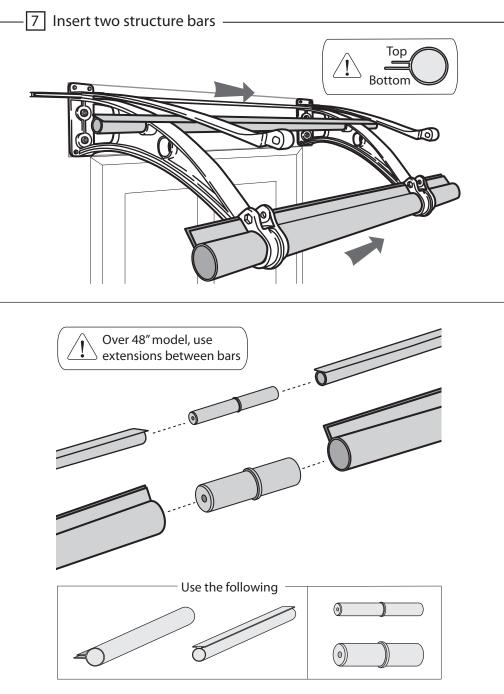

\*Required Tools

\*Note : You will receive extra parts if you ordered over 40" model

<u>\*Extensions are included</u> only over 48" models